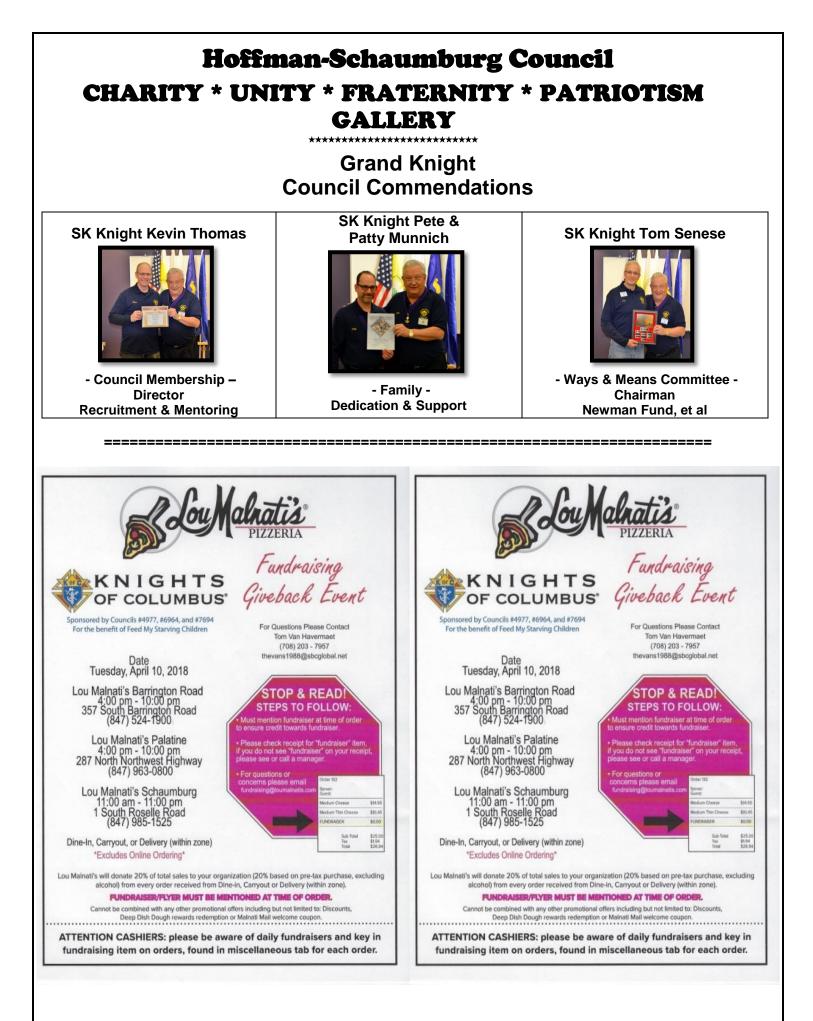

#### Our Council has taken the lead for this endeavor with two other councils.

Lou Malnati's will donate 20% of their sales from dine-in and carry-outs from our council's efforts. This also includes the brother knights of St. Marceline Council #7649, and Holy Ghost Council #4977, for the Feed My Starving Children Program. There are two flyers that are included with this Knight Lines with more details for you, and to share. Please call our SK Tom Van Havermaet (708) 203-7957 with your questions.