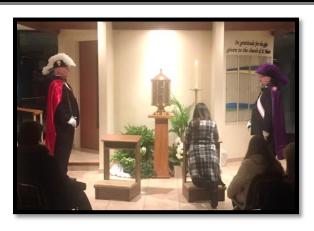

Knight Lines Hoffman-Schaumburg Council #6964 April, 2018

Holy Thursday Eucharistic Adoration St. Hubert Church

Sir Knights Jim Elder, Larry Smith, and nine others Served as Honor Guards